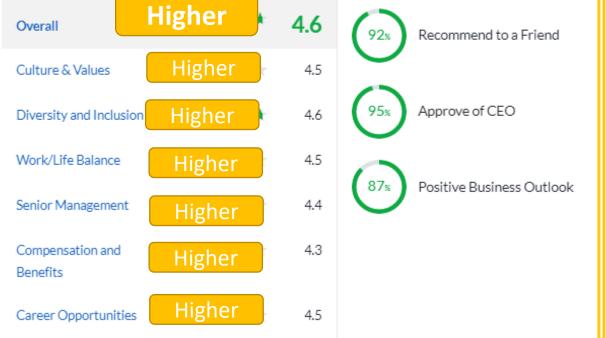

#### **Pyramid Consulting Ratings and Trends**

#### About Glassdoor ratings

| Overall                      | ****  | 4.6 | 93% Recommend to a Friend     |
|------------------------------|-------|-----|-------------------------------|
| Culture & Values             | ****  | 4.5 |                               |
| Diversity and Inclusion      | ***** | 4.6 | 96% Approve of CEO            |
| Work/Life Balance            | ***** | 4.5 |                               |
| Senior Management            | ***** | 4.4 | 87s Positive Business Outlook |
| Compensation and<br>Benefits | ****  | 4.3 |                               |
| Career Opportunities         | ***** | 4.5 |                               |