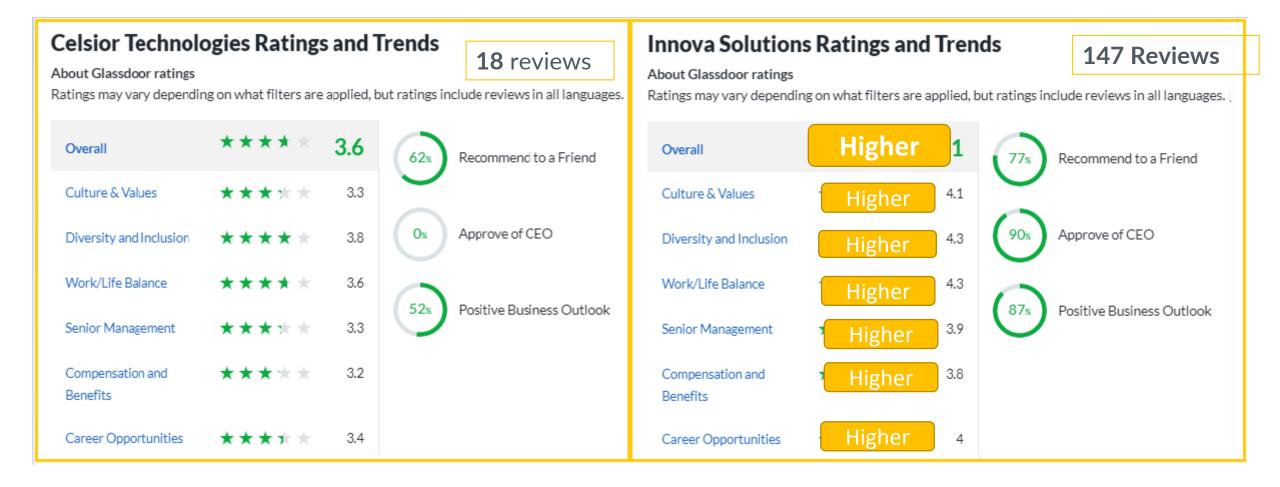

### **Celsior Technologies Ratings and Trends**

#### 18 reviews as per June 1 $3.6 \star \star \star \star \star \star$ Recommend Recom

#### About Glassdoor ratings

Ratings may vary depending on what filters are applied, but ratings include reviews in all languages.

| Overall                      | ****  | 3.6 | 62s Recommend to a Friend     |
|------------------------------|-------|-----|-------------------------------|
| Culture & Values             | ***** | 3.3 |                               |
| Diversity and Inclusion      | ****  | 3.8 | 0% Approve of CEO             |
| Work/Life Balance            | ****  | 3.6 |                               |
| Senior Management            | ***** | 3.3 | 52x Positive Business Outlook |
| Compensation and<br>Benefits | ****  | 3.2 |                               |
| Career Opportunities         | ***** | 3.4 |                               |

### **Celsior Technologies Ratings and Trends**

About Glassdoor ratings

| Overall                      | ****  | 3.6 | 62 <sup>s</sup> Recommend to a Friend |
|------------------------------|-------|-----|---------------------------------------|
| Culture & Values             | ***** | 3.3 | $\overline{}$                         |
| Diversity and Inclusion      | ****  | 3.8 | 0% Approve of CEO                     |
| Work/Life Balance            | ****  | 3.6 | 52% Positive Business Outlook         |
| Senior Management            | ***** | 3.3 | 52x Positive Business Outlook         |
| Compensation and<br>Benefits | ****  | 3.2 |                                       |
| Career Opportunities         | ***** | 3.4 |                                       |

### Celsior Technologies Ratings and Trends

18 reviews

#### About Glassdoor ratings

| Overall                      | ****  | 3.6 | 62x Recommend to a Friend     |
|------------------------------|-------|-----|-------------------------------|
| Culture & Values             | ***** | 3.3 |                               |
| Diversity and Inclusion      | ****  | 3.8 | 0x Approve of CEO             |
| Work/Life Balance            | ****  | 3.6 | 52x Positive Business Outlook |
| Senior Management            | ***** | 3.3 | 52s Positive Business Outlook |
| Compensation and<br>Benefits | ****  | 3.2 |                               |
| Career Opportunities         | ***** | 3.4 |                               |