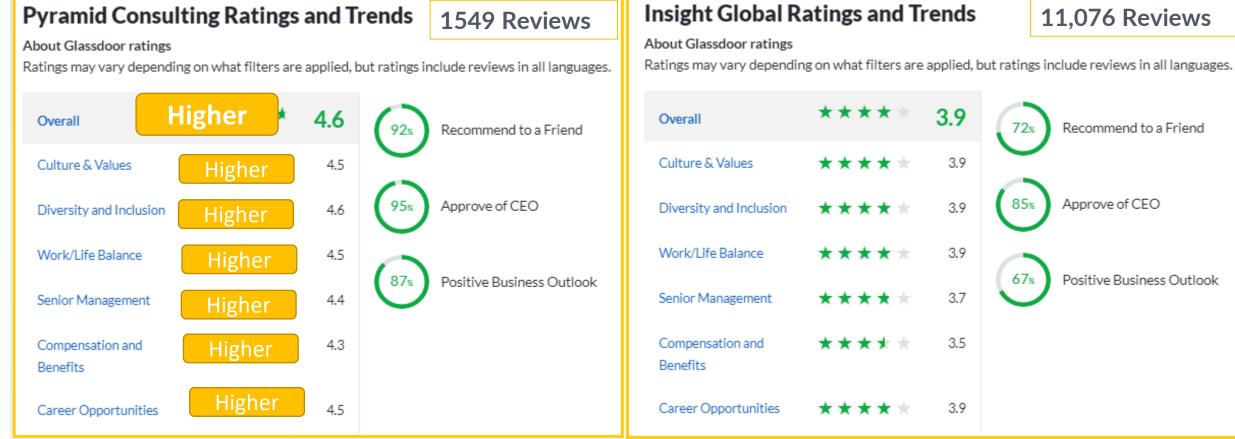

#### **Pyramid Consulting Ratings and Trends**

#### About Glassdoor ratings

| Overall                      | ****  | 4.6 | 93% Recommend to a Friend     |
|------------------------------|-------|-----|-------------------------------|
| Culture & Values             | ****  | 4.5 |                               |
| Diversity and Inclusion      | ***** | 4.6 | 96% Approve of CEO            |
| Work/Life Balance            | ***** | 4.5 |                               |
| Senior Management            | ***** | 4.4 | 87s Positive Business Outlook |
| Compensation and<br>Benefits | ****  | 4.3 |                               |
| Career Opportunities         | ***** | 4.5 |                               |

#### About Glassdoor ratings

Ratings may vary depending on what filters are applied, but ratings include reviews in all languages.

## **IDC Technologies Ratings and Trends**

1,076 Reviews