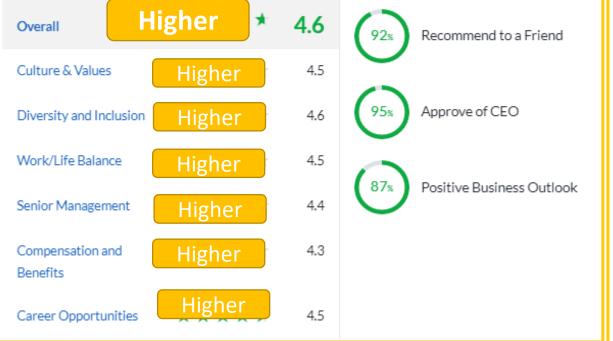

#### **Pyramid Consulting Ratings and Trends**

#### About Glassdoor ratings

| Overall                      | ****  | 4.6 | 93% Recommend to a Friend     |
|------------------------------|-------|-----|-------------------------------|
| Culture & Values             | ****  | 4.5 |                               |
| Diversity and Inclusion      | ***** | 4.6 | 96% Approve of CEO            |
| Work/Life Balance            | ***** | 4.5 |                               |
| Senior Management            | ***** | 4.4 | 87s Positive Business Outlook |
| Compensation and<br>Benefits | ****  | 4.3 |                               |
| Career Opportunities         | ***** | 4.5 |                               |