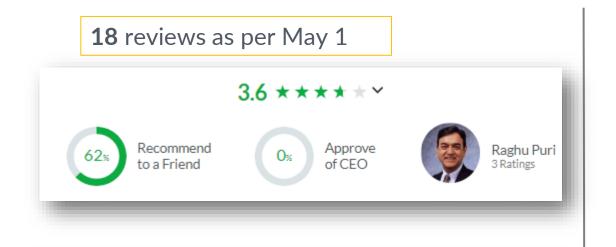

#### 18 reviews as per June 1 $3.6 \star \star \star \star \star \star$ Recommend Recom

### Celsior Technologies Ratings and Trends

18 reviews