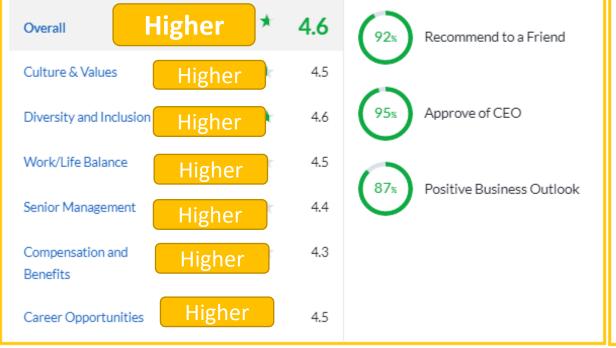

| Overall                      | ****  | 4.6 | 92s Recommend to a Friend                 |
|------------------------------|-------|-----|-------------------------------------------|
| Culture & Values             | ***** | 4.5 |                                           |
| Diversity and Inclusion      | ****  | 4.6 | 95% Approve of CEO                        |
| Work/Life Balance            | ****  | 4.5 |                                           |
| Senior Management            | ****  | 4.4 | 87 <sup>s</sup> Positive Business Outlook |
| Compensation and<br>Benefits | ****  | 4.3 |                                           |
| Career Opportunities         | ****  | 4.5 |                                           |