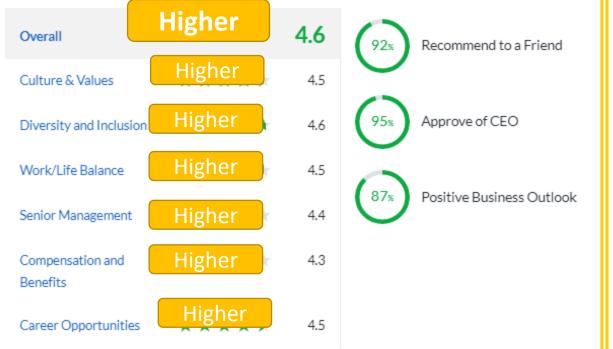

#### About Glassdoor ratings

| Overall                      | ****  | 4.6 | 93% Recommend to a Friend     |
|------------------------------|-------|-----|-------------------------------|
| Culture & Values             | ****  | 4.5 |                               |
| Diversity and Inclusion      | ***** | 4.6 | 96% Approve of CEO            |
| Work/Life Balance            | ***** | 4.5 |                               |
| Senior Management            | ***** | 4.4 | 87s Positive Business Outlook |
| Compensation and<br>Benefits | ****  | 4.3 |                               |
| Career Opportunities         | ***** | 4.5 |                               |

| Overall                      | ****  | 4.6 | 92s Recommend to a Friend                 |
|------------------------------|-------|-----|-------------------------------------------|
| Culture & Values             | ***** | 4.5 |                                           |
| Diversity and Inclusion      | ****  | 4.6 | 95% Approve of CEO                        |
| Work/Life Balance            | ****  | 4.5 |                                           |
| Senior Management            | ****  | 4.4 | 87 <sup>s</sup> Positive Business Outlook |
| Compensation and<br>Benefits | ****  | 4.3 |                                           |
| Career Opportunities         | ****  | 4.5 |                                           |