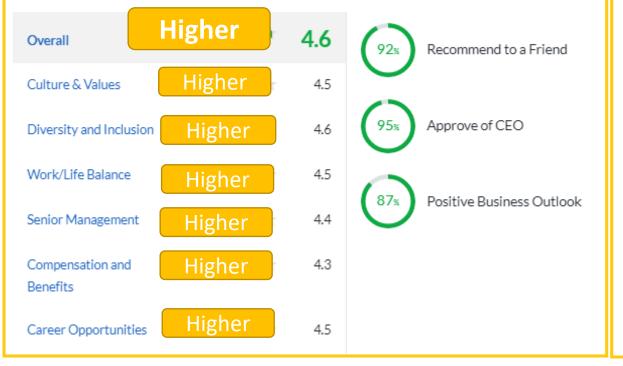

#### About Glassdoor ratings

| Overall                      | ****  | 4.6 | 93% Recommend to a Friend     |
|------------------------------|-------|-----|-------------------------------|
| Culture & Values             | ****  | 4.5 |                               |
| Diversity and Inclusion      | ***** | 4.6 | 96% Approve of CEO            |
| Work/Life Balance            | ***** | 4.5 |                               |
| Senior Management            | ***** | 4.4 | 87s Positive Business Outlook |
| Compensation and<br>Benefits | ****  | 4.3 |                               |
| Career Opportunities         | ***** | 4.5 |                               |

| Overall                      | ****  | 4.6 | 92s Recommend to a Friend                 |
|------------------------------|-------|-----|-------------------------------------------|
| Culture & Values             | ***** | 4.5 |                                           |
| Diversity and Inclusion      | ****  | 4.6 | 95% Approve of CEO                        |
| Work/Life Balance            | ****  | 4.5 |                                           |
| Senior Management            | ****  | 4.4 | 87 <sup>s</sup> Positive Business Outlook |
| Compensation and<br>Benefits | ****  | 4.3 |                                           |
| Career Opportunities         | ****  | 4.5 |                                           |