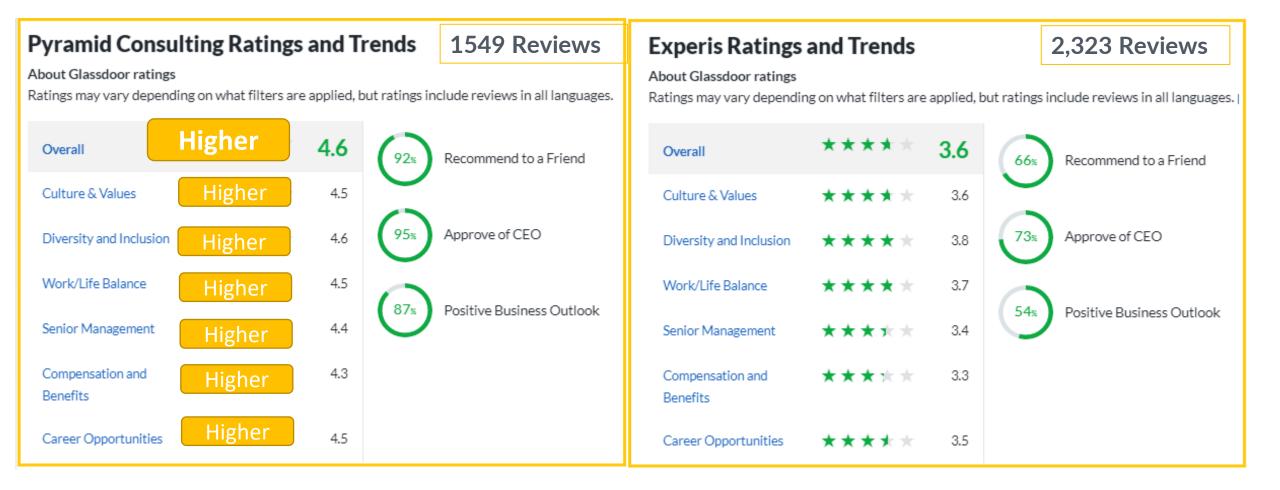

#### **Pyramid Consulting Ratings and Trends**

| Overall                      | ****  | 4.6 | 92s Recommend to a Friend                 |
|------------------------------|-------|-----|-------------------------------------------|
| Culture & Values             | ***** | 4.5 |                                           |
| Diversity and Inclusion      | ****  | 4.6 | 95% Approve of CEO                        |
| Work/Life Balance            | ****  | 4.5 |                                           |
| Senior Management            | ****  | 4.4 | 87 <sup>s</sup> Positive Business Outlook |
| Compensation and<br>Benefits | ****  | 4.3 |                                           |
| Career Opportunities         | ****  | 4.5 |                                           |

### 1549 Reviews