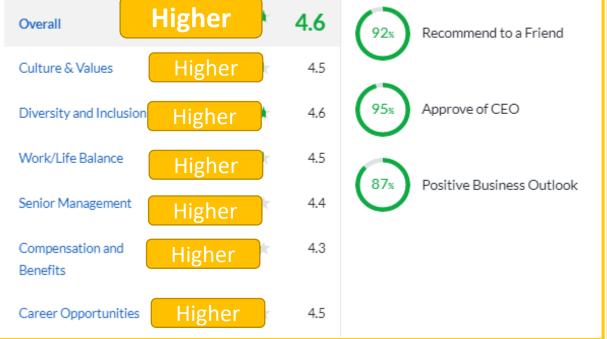

#### **Pyramid Consulting Ratings and Trends**

#### About Glassdoor ratings

| Overall                      | ****  | 4.6 | 93% Recommend to a Friend     |
|------------------------------|-------|-----|-------------------------------|
| Culture & Values             | ****  | 4.5 |                               |
| Diversity and Inclusion      | ***** | 4.6 | 96% Approve of CEO            |
| Work/Life Balance            | ***** | 4.5 |                               |
| Senior Management            | ***** | 4.4 | 87s Positive Business Outlook |
| Compensation and<br>Benefits | ****  | 4.3 |                               |
| Career Opportunities         | ***** | 4.5 |                               |