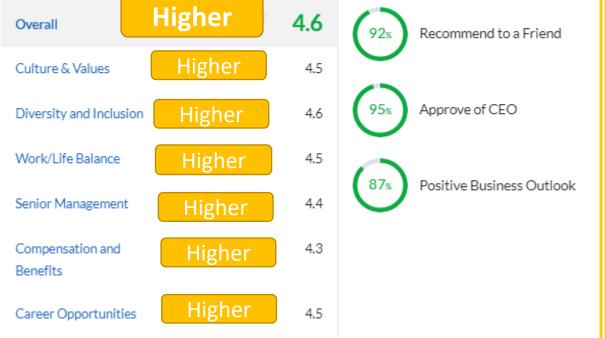

#### About Glassdoor ratings

| Overall                      | ****  | 4.6 | 93% Recommend to a Friend     |
|------------------------------|-------|-----|-------------------------------|
| Culture & Values             | ****  | 4.5 |                               |
| Diversity and Inclusion      | ***** | 4.6 | 96% Approve of CEO            |
| Work/Life Balance            | ***** | 4.5 |                               |
| Senior Management            | ***** | 4.4 | 87s Positive Business Outlook |
| Compensation and<br>Benefits | ****  | 4.3 |                               |
| Career Opportunities         | ***** | 4.5 |                               |

| Overall                      | ****  | 4.6 | 92s Recommend to a Friend                 |
|------------------------------|-------|-----|-------------------------------------------|
| Culture & Values             | ***** | 4.5 |                                           |
| Diversity and Inclusion      | ****  | 4.6 | 95% Approve of CEO                        |
| Work/Life Balance            | ****  | 4.5 |                                           |
| Senior Management            | ****  | 4.4 | 87 <sup>s</sup> Positive Business Outlook |
| Compensation and<br>Benefits | ****  | 4.3 |                                           |
| Career Opportunities         | ****  | 4.5 |                                           |