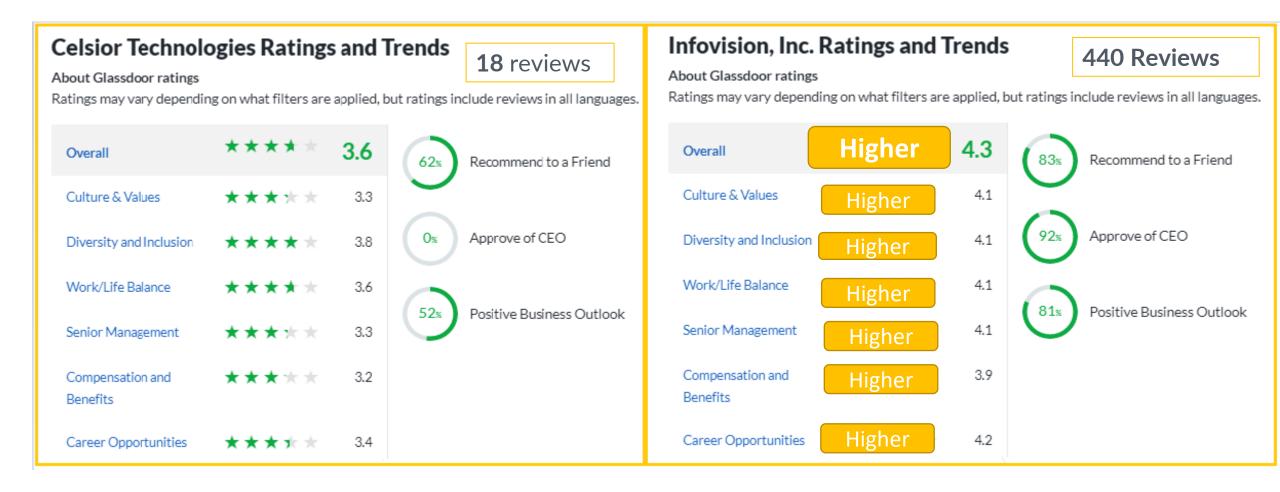

### **Celsior Technologies Ratings and Trends**

#### 18 reviews as per June 1 $3.6 \star \star \star \star \star \star$ Recommend Recom

#### About Glassdoor ratings

Ratings may vary depending on what filters are applied, but ratings include reviews in all languages.

| Overall                      | ****  | 3.6 | 62s Recommend to a Friend     |
|------------------------------|-------|-----|-------------------------------|
| Culture & Values             | ***** | 3.3 |                               |
| Diversity and Inclusion      | ****  | 3.8 | 0% Approve of CEO             |
| Work/Life Balance            | ****  | 3.6 |                               |
| Senior Management            | ***** | 3.3 | 52x Positive Business Outlook |
| Compensation and<br>Benefits | ****  | 3.2 |                               |
| Career Opportunities         | ***** | 3.4 |                               |

### **Celsior Technologies Ratings and Trends**

About Glassdoor ratings

| Overall                      | ****  | 3.6 | 62 <sup>s</sup> Recommend to a Friend |
|------------------------------|-------|-----|---------------------------------------|
| Culture & Values             | ***** | 3.3 | $\overline{}$                         |
| Diversity and Inclusion      | ****  | 3.8 | 0% Approve of CEO                     |
| Work/Life Balance            | ****  | 3.6 | 52% Positive Business Outlook         |
| Senior Management            | ***** | 3.3 | 52x Positive Business Outlook         |
| Compensation and<br>Benefits | ****  | 3.2 |                                       |
| Career Opportunities         | ***** | 3.4 |                                       |

### Celsior Technologies Ratings and Trends

18 reviews

#### About Glassdoor ratings

| Overall                      | ****  | 3.6 | 62x Recommend to a Friend     |
|------------------------------|-------|-----|-------------------------------|
| Culture & Values             | ***** | 3.3 |                               |
| Diversity and Inclusion      | ****  | 3.8 | 0x Approve of CEO             |
| Work/Life Balance            | ****  | 3.6 | 52x Positive Business Outlook |
| Senior Management            | ***** | 3.3 | 52s Positive Business Outlook |
| Compensation and<br>Benefits | ****  | 3.2 |                               |
| Career Opportunities         | ***** | 3.4 |                               |