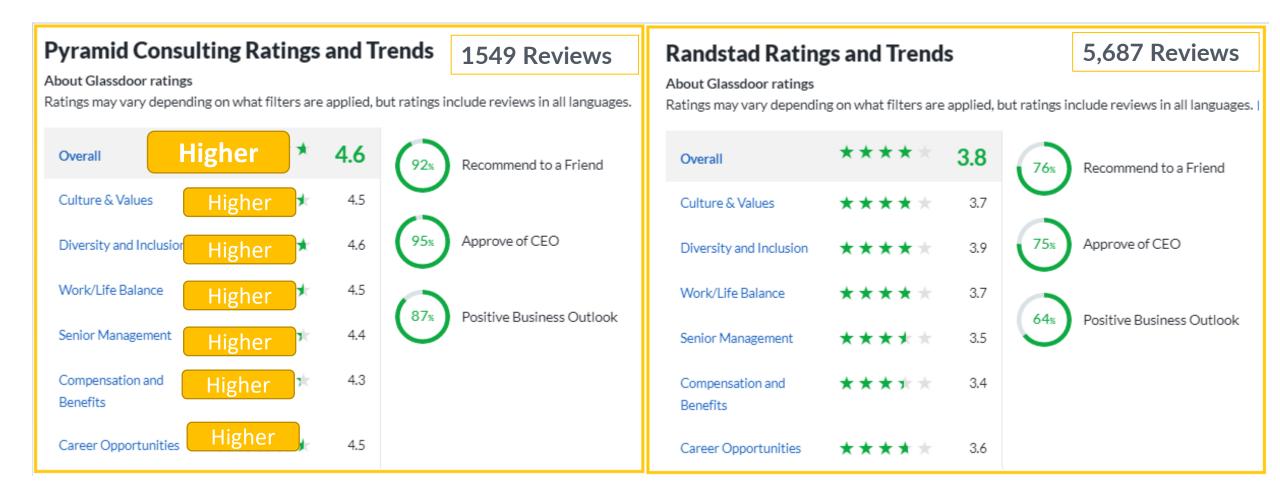

#### **Pyramid Consulting Ratings and Trends**

| Overall                      | ****  | 4.6 | 92s Recommend to a Friend                 |
|------------------------------|-------|-----|-------------------------------------------|
| Culture & Values             | ***** | 4.5 |                                           |
| Diversity and Inclusion      | ****  | 4.6 | 95% Approve of CEO                        |
| Work/Life Balance            | ****  | 4.5 |                                           |
| Senior Management            | ****  | 4.4 | 87 <sup>s</sup> Positive Business Outlook |
| Compensation and<br>Benefits | ****  | 4.3 |                                           |
| Career Opportunities         | ****  | 4.5 |                                           |

### 1549 Reviews