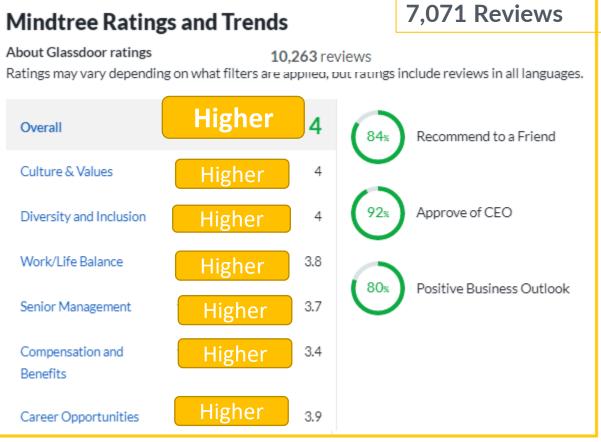

Opportunities         | ***** | 3.4 |                                       |

### Celsior Technologies Ratings and Trends

18 reviews

#### About Glassdoor ratings

| Overall                      | ****  | 3.6 | 62x Recommend to a Friend     |
|------------------------------|-------|-----|-------------------------------|
| Culture & Values             | ***** | 3.3 |                               |
| Diversity and Inclusion      | ****  | 3.8 | 0x Approve of CEO             |
| Work/Life Balance            | ****  | 3.6 | 52x Positive Business Outlook |
| Senior Management            | ***** | 3.3 | 52s Positive Business Outlook |
| Compensation and<br>Benefits | ****  | 3.2 |                               |
| Career Opportunities         | ***** | 3.4 |                               |