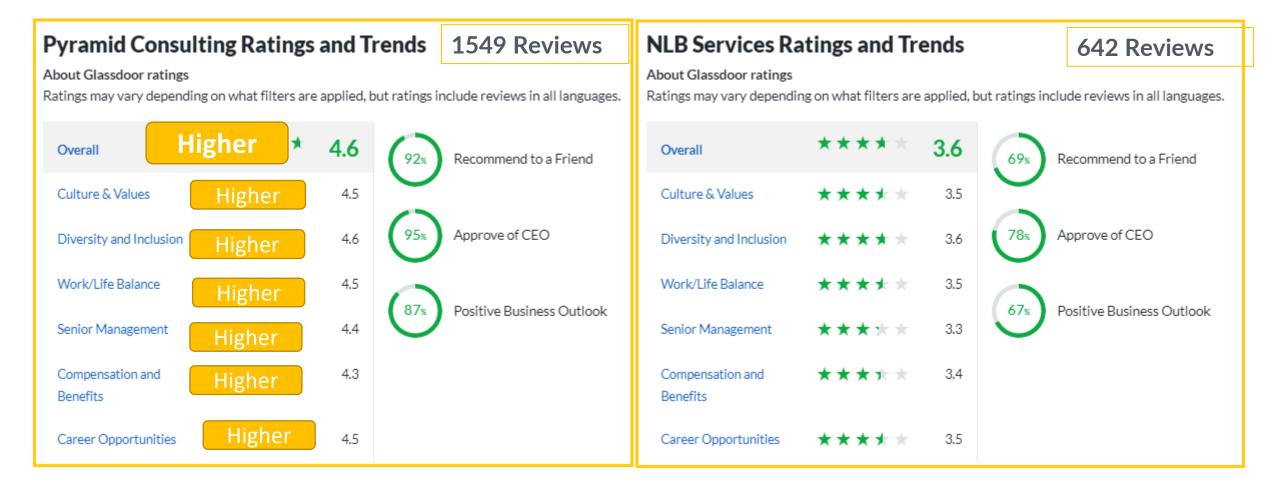

#### **Pyramid Consulting Ratings and Trends**

#### About Glassdoor ratings

| Overall                      | ****  | 4.6 | 93% Recommend to a Friend     |
|------------------------------|-------|-----|-------------------------------|
| Culture & Values             | ****  | 4.5 |                               |
| Diversity and Inclusion      | ***** | 4.6 | 96% Approve of CEO            |
| Work/Life Balance            | ***** | 4.5 |                               |
| Senior Management            | ***** | 4.4 | 87s Positive Business Outlook |
| Compensation and<br>Benefits | ****  | 4.3 |                               |
| Career Opportunities         | ***** | 4.5 |                               |

#### About Glassdoor ratings

Ratings may vary depending on what filters are applied, but ratings include reviews in all languages.