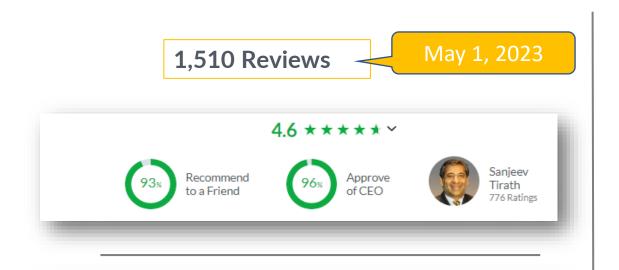

#### About Glassdoor ratings

| Overall                      | ****  | 4.6 | 93% Recommend to a Friend     |
|------------------------------|-------|-----|-------------------------------|
| Culture & Values             | ****  | 4.5 |                               |
| Diversity and Inclusion      | ***** | 4.6 | 96% Approve of CEO            |
| Work/Life Balance            | ***** | 4.5 |                               |
| Senior Management            | ***** | 4.4 | 87s Positive Business Outlook |
| Compensation and<br>Benefits | ****  | 4.3 |                               |
| Career Opportunities         | ***** | 4.5 |                               |