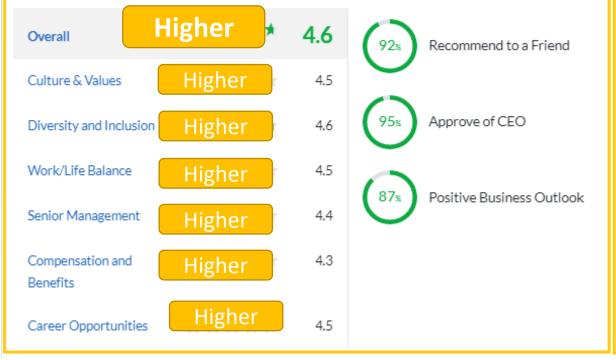

#### **Pyramid Consulting Ratings and Trends**

#### About Glassdoor ratings

| Overall                      | ****  | 4.6 | 93% Recommend to a Friend     |
|------------------------------|-------|-----|-------------------------------|
| Culture & Values             | ****  | 4.5 |                               |
| Diversity and Inclusion      | ***** | 4.6 | 96% Approve of CEO            |
| Work/Life Balance            | ***** | 4.5 |                               |
| Senior Management            | ***** | 4.4 | 87s Positive Business Outlook |
| Compensation and<br>Benefits | ****  | 4.3 |                               |
| Career Opportunities         | ***** | 4.5 |                               |