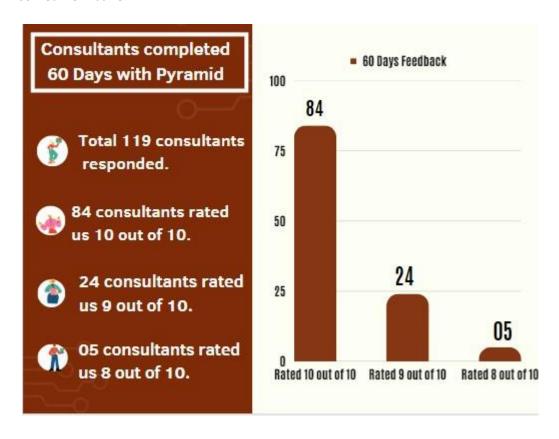

#### 60 day - Consultant Rangs for June Month

We are glad to share feedback from 119 consultants who responded to our survey rating their first 60 days with Pyramid.

The survey was administered using Sense platform to all new hires who completed 2 months sometime in June.