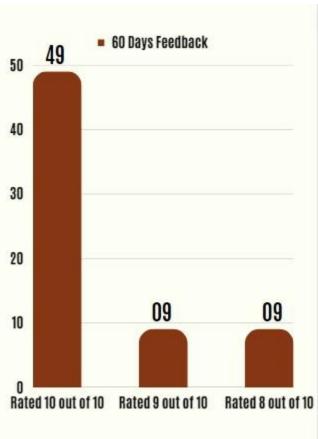

#### 60 day - Consultant Rangs for March Month

We are glad to share feedback from 69 consultants who responded to our survey rating their first 60 days with Pyramid.

The survey was administered using Sense platform to all new hires who completed 2 months sometime in March.