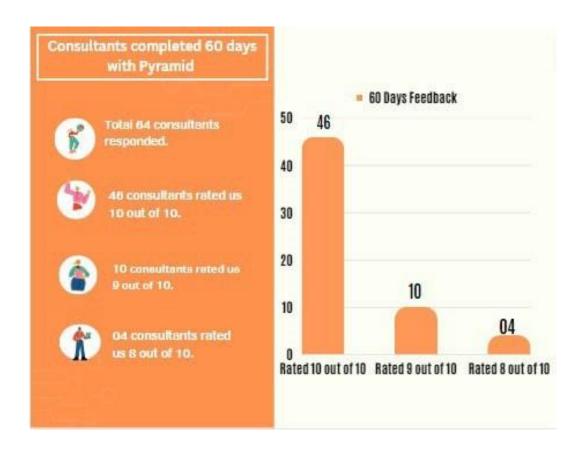

#### 60 day - Consultant Rangs for April Month

We are glad to share feedback from 61 consultants who responded to our survey rating their first 60 days with Pyramid.

The survey was administered using Sense platform to all new hires who completed 2 months sometime in April.