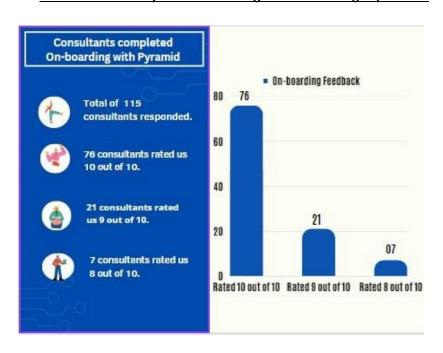

#### 60 day - Consultant Rangs for May Month

We are glad to share feedback from 115 consultants who responded to our survey rating their first 60 days with Pyramid.

The survey was administered using Sense platform to all new hires who completed 2 months sometime in May.