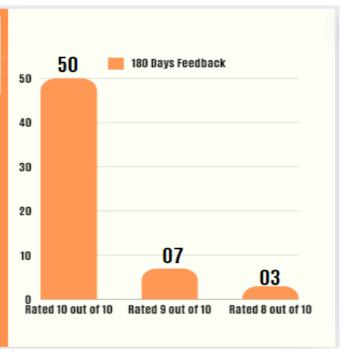

#### **July Month Consultant Ratings On-boarding Experience**

## Consultants completed 180 days with Pyramid

- Total 60 consultants responded.
- 50 consultants rated us
- 07 consultants rated us 9 out of 10.
- 03 consultants rated us 8 out of 10.