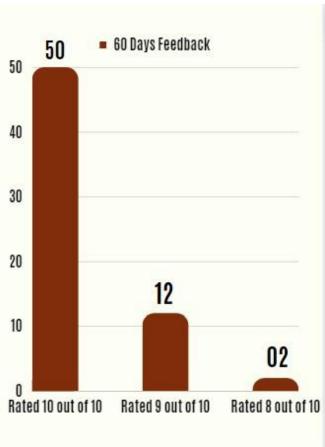

#### 60 day - Consultant Rangs for July Month

We are glad to share feedback from 71 consultants who responded to our survey rating their first 60 days with Pyramid.

The survey was administered using Sense platform to all new hires who completed 2 months sometime in July.