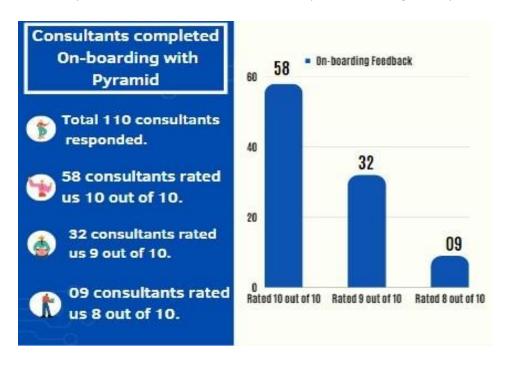

## Consultants completed On-boarding with Pyramid

Total 42 consultants responded.

28 consultants rated us 10 out of 10.

01 consultants rated us 9 out of 10.

03 consultants rated us 8 out of 10.