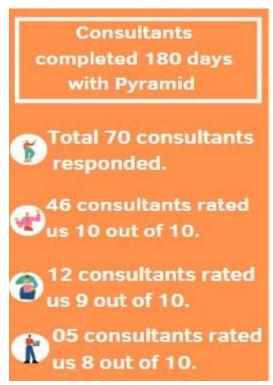

#### March Month Consultant Feedback - 6 month Anniversary

We are glad to share feedback from 70 consultants who responded to our survey rating their 6 month tenure with Pyramid.

The survey was administered using Sense platform to all new hires who completed 180 days sometime in March 2023.