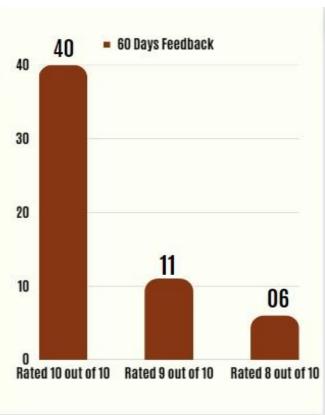

### Consultants completed 60 Days with Pyramid

- Total 80 consultants responded.
- 73 consultants rated us 10 out of 10.
- 06 consultants rated us 9 out of 10.
- 01 consultants rated us 8 out of 10.