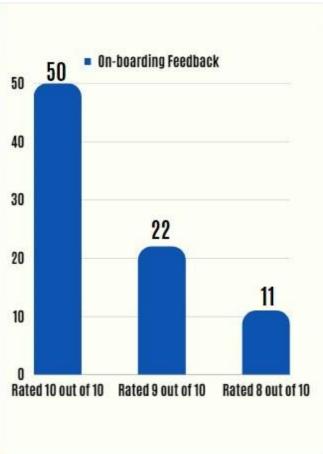

#### **July Month Consultant Ratings On-boarding Experience**

## Consultants completed 180 days with Pyramid

- Total 60 consultants responded.
- 50 consultants rated us
- 07 consultants rated us 9 out of 10.
- 03 consultants rated us 8 out of 10.