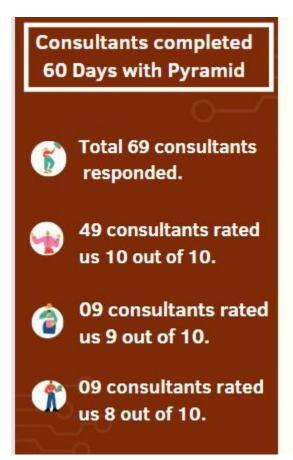

#### 60 day - Consultant Rangs for March Month

We are glad to share feedback from 69 consultants who responded to our survey rating their first 60 days with Pyramid.

The survey was administered using Sense platform to all new hires who completed 2 months sometime in March.