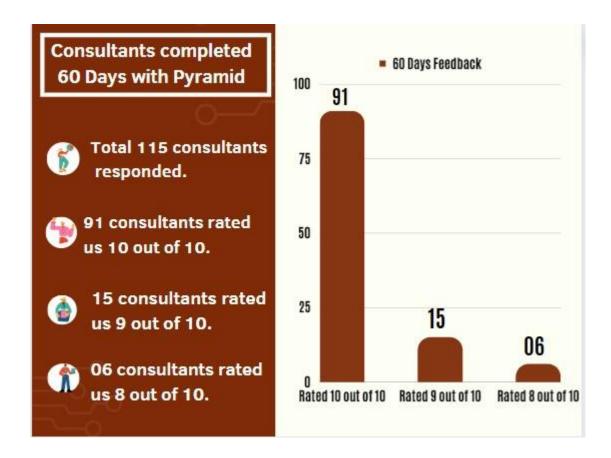

#### 60 day - Consultant Rangs for July Month

We are glad to share feedback from 71 consultants who responded to our survey rating their first 60 days with Pyramid.

The survey was administered using Sense platform to all new hires who completed 2 months sometime in July.