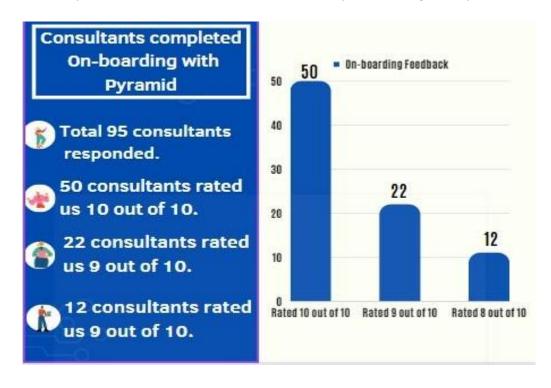

#### **January Month Consultant Rangs On-boarding Experience**

We are glad to share feedback from 95 consultants who responded to our survey rating their onboarding experience.

The survey was administered to all new hires in January month using Sense platform.