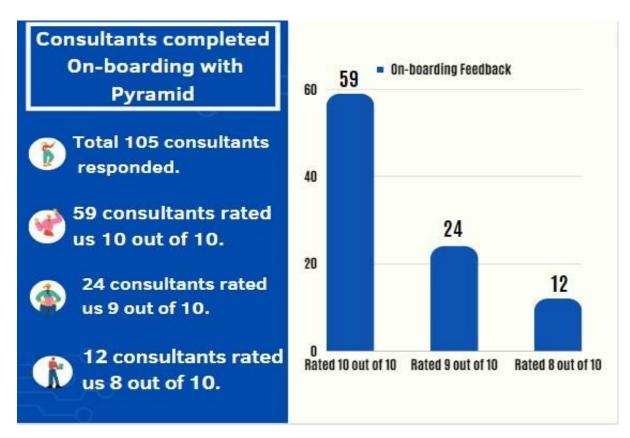

#### **July Month Consultant Rangs On-boarding Experience**

We are glad to share feedback from 97 consultants who responded to our survey rating their onboarding experience.

The survey was administered to all new hires in July month using Sense platform.