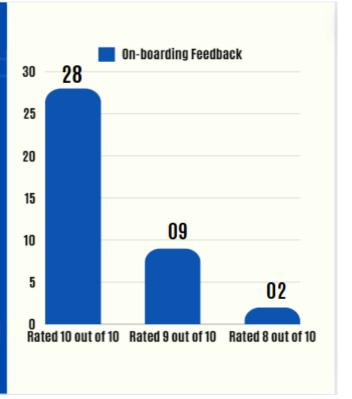

# Consultants completed On-boarding with Pyramid

28 consultants rated us 10 out of 10.

09 consultants rated us 9 out of 10.

02 consultants rated us 8 out of 10.