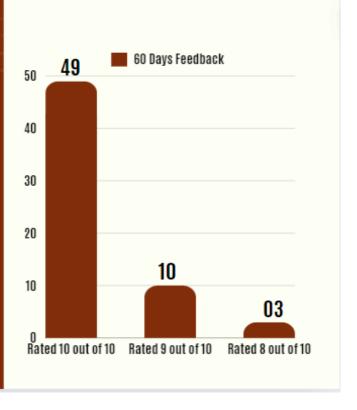

Consultants completed 60 Days with Pyramid

Total 70 consultants responded.

49 consultants rated us 10 out of 10.

10 consultants rated us 9 out of 10.

03 consultants rated us 8 out of 10.