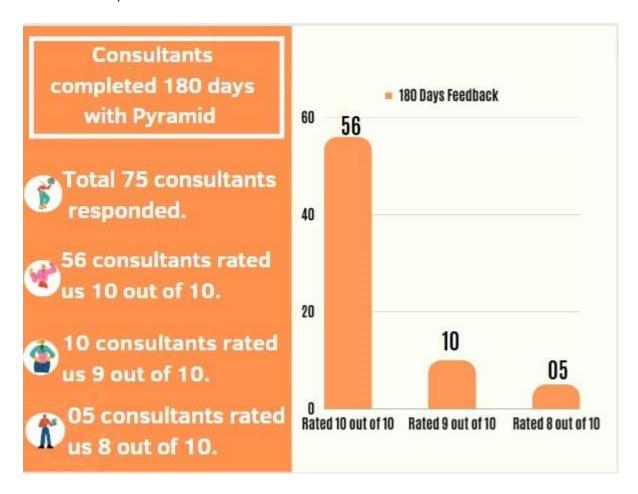

#### July Month Consultant Feedback - 6 month Anniversary

We are glad to share feedback from 75 consultants who responded to our survey rating their 6 month tenure with Pyramid.

The survey was administered using Sense platform to all new hires who completed 180 days sometime in July 2023.