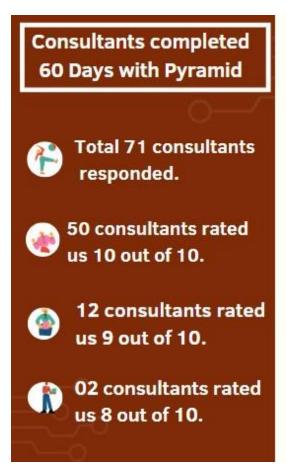

#### 60 day - Consultant Rangs for July Month

We are glad to share feedback from 71 consultants who responded to our survey rating their first 60 days with Pyramid.

The survey was administered using Sense platform to all new hires who completed 2 months sometime in July.