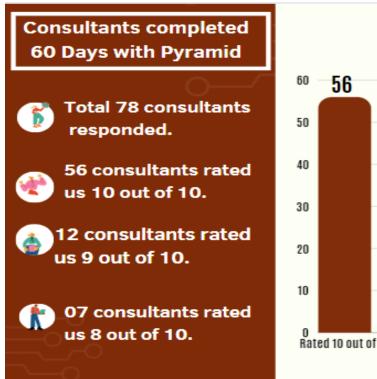

### Consultants completed 60 Days with Pyramid

- Total 80 consultants responded.
- 73 consultants rated us 10 out of 10.
- 06 consultants rated us 9 out of 10.
- 01 consultants rated us 8 out of 10.

#### **March Month Consultant Ratings On-boarding Experience**

We are glad to share feedback from 78 consultants who responded to our survey rating their first 60 days with Pyramid.

The survey was administered using Sense platform to all new hires who completed 2 months sometime in March.