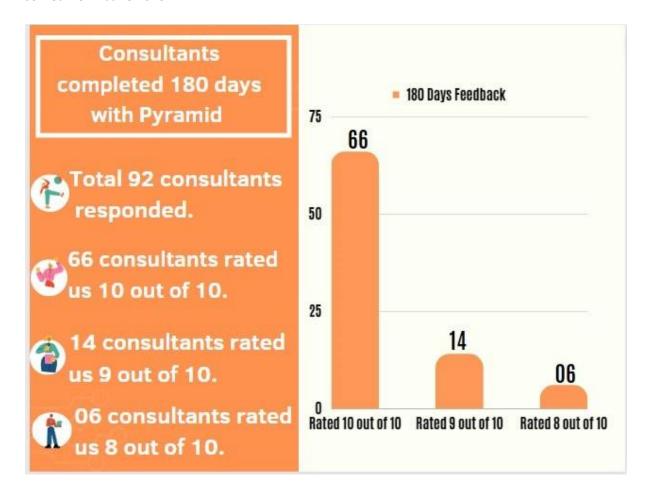

#### July Month Consultant Feedback - 6 month Anniversary

We are glad to share feedback from 75 consultants who responded to our survey rating their 6 month tenure with Pyramid.

The survey was administered using Sense platform to all new hires who completed 180 days sometime in July 2023.