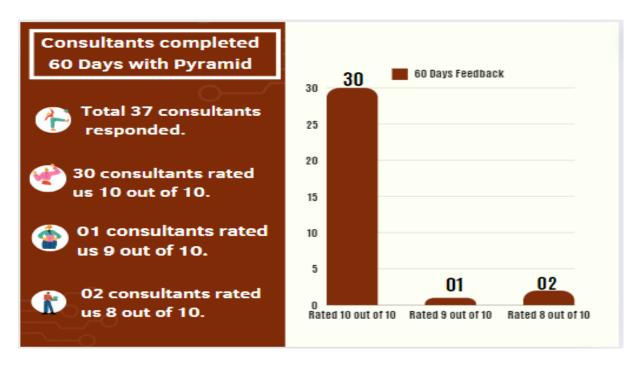

#### **April Month Consultant Ratings On-boarding Experience**

We are glad to share feedback from 37 consultants who responded to our survey rating their first 60 days with Pyramid.

The survey was administered using Sense platform to all new hires who completed 2 months sometime in April.