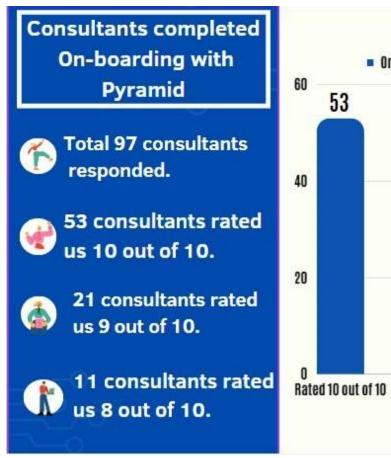

#### **July Month Consultant Rangs On-boarding Experience**

We are glad to share feedback from 97 consultants who responded to our survey rating their onboarding experience.

The survey was administered to all new hires in July month using Sense platform.