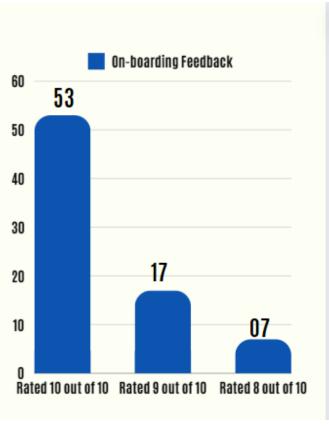

#### **December Month Consultant Rangs On-boarding Experience**

We are glad to share feedback from 67 consultants who responded to our survey rating their onboarding experience.

The survey was administered to all new hires in December month using Sense platform.