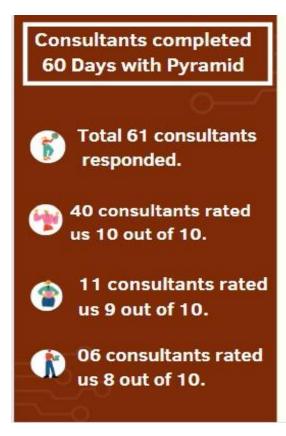

### Consultants completed 60 Days with Pyramid

- Total 80 consultants responded.
- 73 consultants rated us 10 out of 10.
- 06 consultants rated us 9 out of 10.
- 01 consultants rated us 8 out of 10.