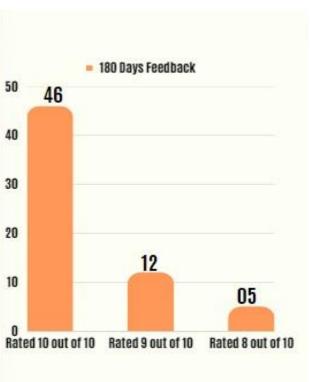

#### March Month Consultant Feedback - 6 month Anniversary

We are glad to share feedback from 70 consultants who responded to our survey rating their 6 month tenure with Pyramid.

The survey was administered using Sense platform to all new hires who completed 180 days sometime in March 2023.