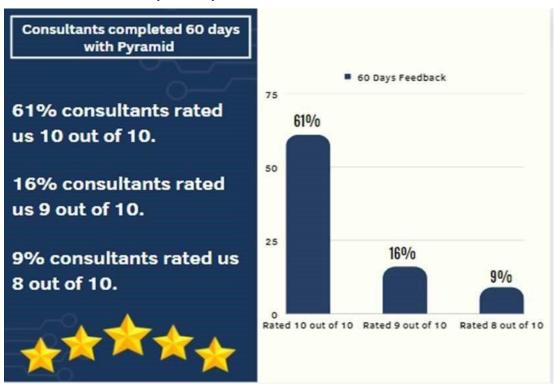

#### 60 day - Consultant Rangs for January Month

We are glad to share feedback from 91 consultants who responded to our survey rating their first 60 days with Pyramid.

The survey was administered using Sense platform to all new hires who completed 2 months sometime in January.