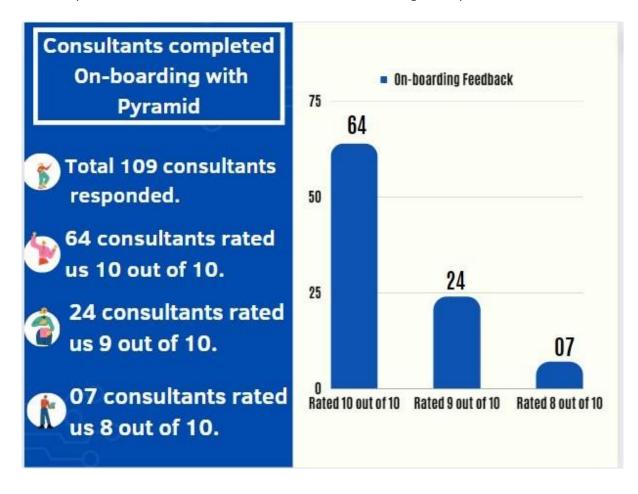

#### **March Month Consultant Rangs On-boarding Experience**

We are glad to share feedback from 109 consultants who responded to our survey rating their onboarding experience.

The survey was administered to all new hires in March month using Sense platform.