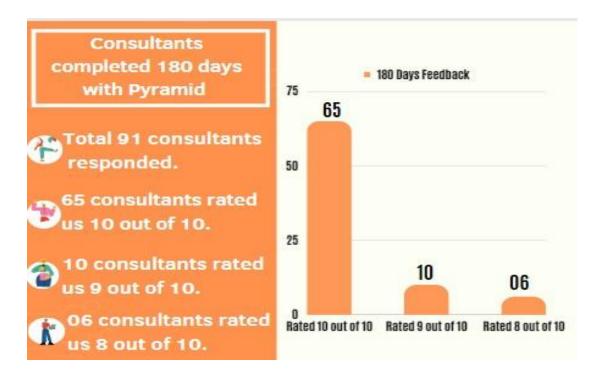

#### January Month Consultant Feedback - 6 month Anniversary

We are glad to share feedback from 91 consultants who responded to our survey rating their 6 month tenure with Pyramid.

The survey was administered using Sense platform to all new hires who completed 180 days sometime in January 2023.