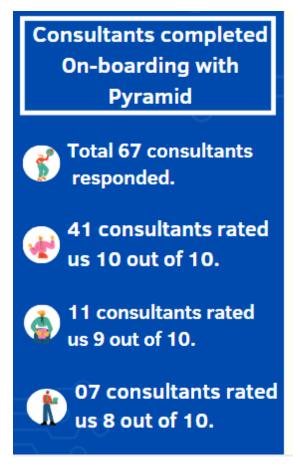

#### **December Month Consultant Rangs On-boarding Experience**

We are glad to share feedback from 67 consultants who responded to our survey rating their onboarding experience.

The survey was administered to all new hires in December month using Sense platform.