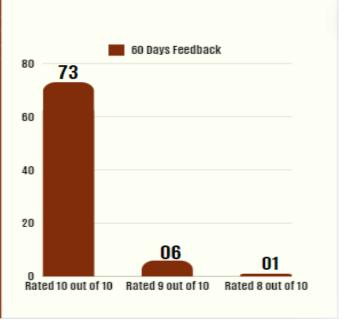

### Consultants completed 60 Days with Pyramid

- Total 80 consultants responded.
- 73 consultants rated us 10 out of 10.
- 06 consultants rated us 9 out of 10.
- 01 consultants rated us 8 out of 10.