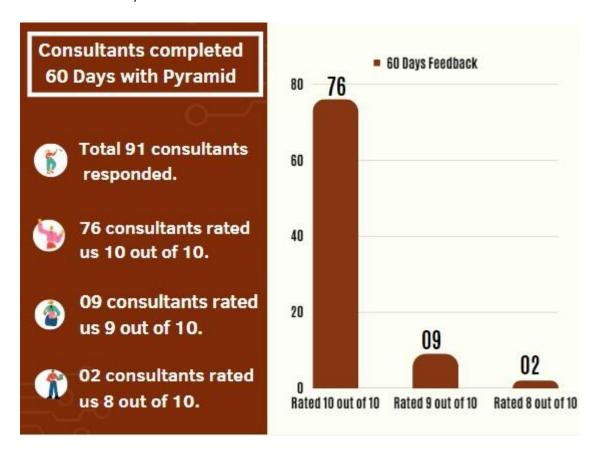

#### 60 day - Consultant Rangs for January Month

We are glad to share feedback from 91 consultants who responded to our survey rating their first 60 days with Pyramid.

The survey was administered using Sense platform to all new hires who completed 2 months sometime in January.