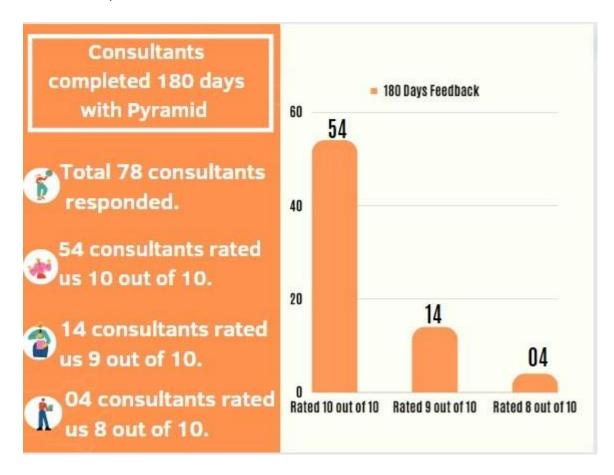

#### July Month Consultant Feedback - 6 month Anniversary

We are glad to share feedback from 75 consultants who responded to our survey rating their 6 month tenure with Pyramid.

The survey was administered using Sense platform to all new hires who completed 180 days sometime in July 2023.