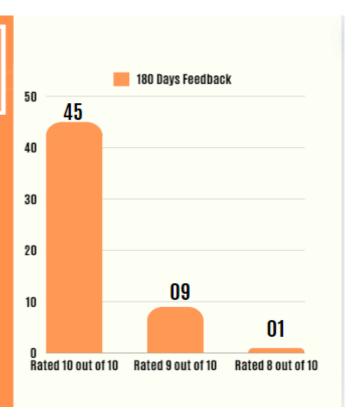

#### June Month Consultant Ratings On-boarding Experience

Consultants completed 180 days with Pyramid

- Total 57 consultants responded.
- 45 consultants rated us
- 09 consultants rated us 9 out of 10.
- 01 consultants rated us 8 out of 10.