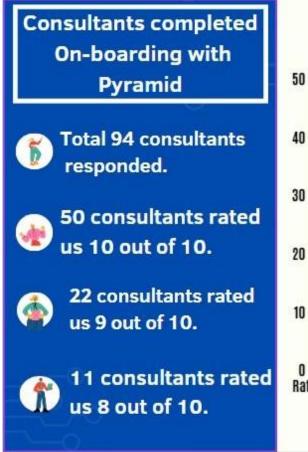

#### **May Month Consultant Rangs On-boarding Experience**

We are glad to share feedback from 94 consultants who responded to our survey rating their onboarding experience.

The survey was administered to all new hires in May month using Sense platform.