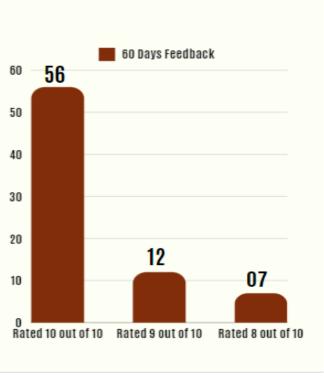

#### **February Month Consultant Ratings On-boarding Experience**

We are glad to share feedback from 81 consultants who responded to our survey rating their onboarding experience.

The survey was administered to all new hires in February month using Sense platform.