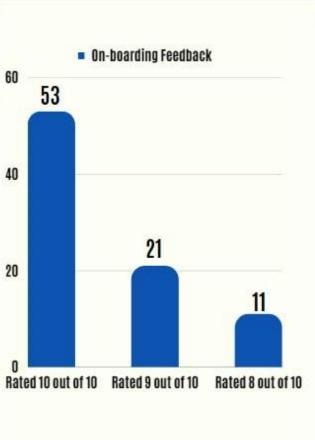

#### **July Month Consultant Rangs On-boarding Experience**

We are glad to share feedback from 97 consultants who responded to our survey rating their onboarding experience.

The survey was administered to all new hires in July month using Sense platform.