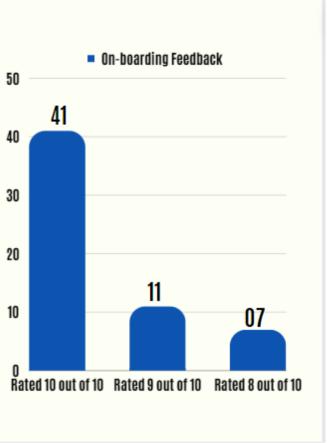

#### **July Month Consultant Ratings On-boarding Experience**

## Consultants completed On-boarding with Pyramid

Total 42 consultants responded.

28 consultants rated us 10 out of 10.

01 consultants rated us 9 out of 10.

03 consultants rated us 8 out of 10.

# Consultants completed On-boarding with Pyramid

28 consultants rated us 10 out of 10.

09 consultants rated us 9 out of 10.

02 consultants rated us 8 out of 10.