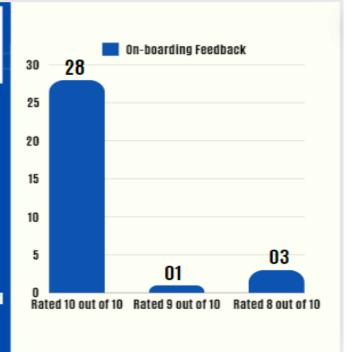

## Consultants completed On-boarding with Pyramid

Total 42 consultants responded.

28 consultants rated us 10 out of 10.

01 consultants rated us 9 out of 10.

03 consultants rated us 8 out of 10.