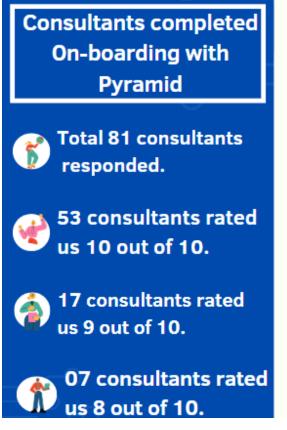

#### **February Month Consultant Ratings On-boarding Experience**

We are glad to share feedback from 81 consultants who responded to our survey rating their onboarding experience.

The survey was administered to all new hires in February month using Sense platform.