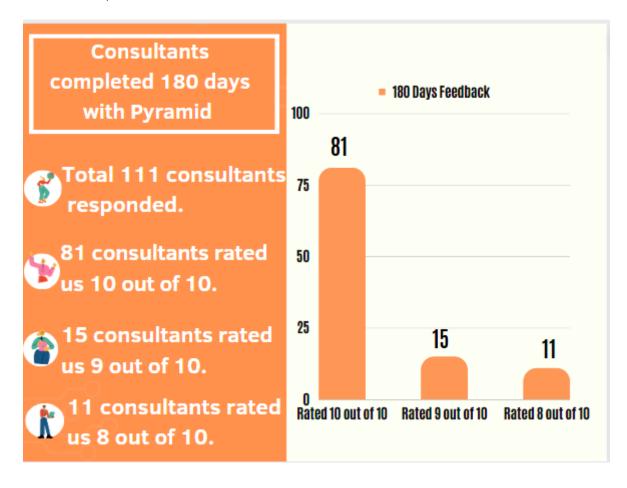

#### **September Month Consultant Rangs On-boarding Experience**

We are glad to share feedback from 111 consultants who responded to our survey rating their 6-month tenure with Pyramid.

The survey was administered using Sense platform to all new hires who completed 180 days sometime in Sep 2023.