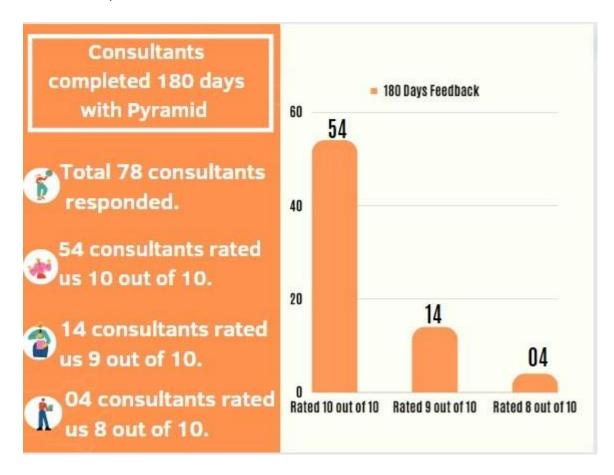

#### April Month Consultant Feedback - 6 month Anniversary

We are glad to share feedback from 78 consultants who responded to our survey rating their 6 month tenure with Pyramid.

The survey was administered using Sense platform to all new hires who completed 180 days sometime in April 2023.