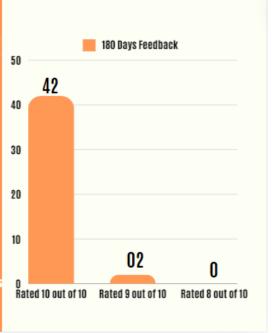

### Consultants completed 180 days with Pyramid

- Total 47 consultants responded.
- 42 consultants rated us
- 02 consultants rated us 9 out of 10.
- 0 consultants rated us