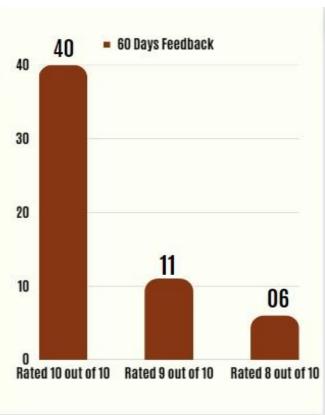

#### 60 day - Consultant Rangs for April Month

We are glad to share feedback from 61 consultants who responded to our survey rating their first 60 days with Pyramid.

The survey was administered using Sense platform to all new hires who completed 2 months sometime in April.