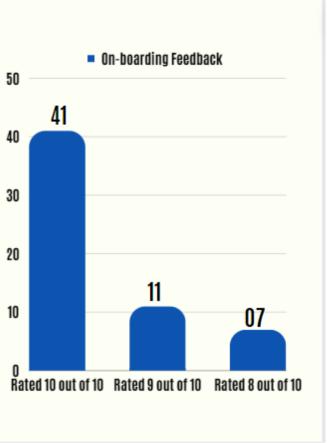

#### **December Month Consultant Rangs On-boarding Experience**

We are glad to share feedback from 67 consultants who responded to our survey rating their onboarding experience.

The survey was administered to all new hires in December month using Sense platform.