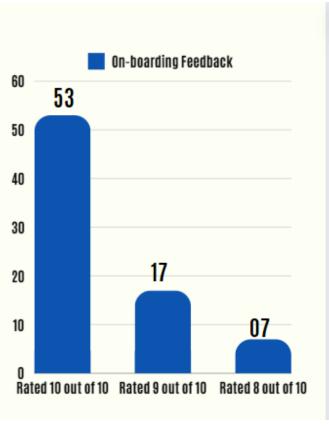

#### **February Month Consultant Ratings On-boarding Experience**

We are glad to share feedback from 81 consultants who responded to our survey rating their onboarding experience.

The survey was administered to all new hires in February month using Sense platform.