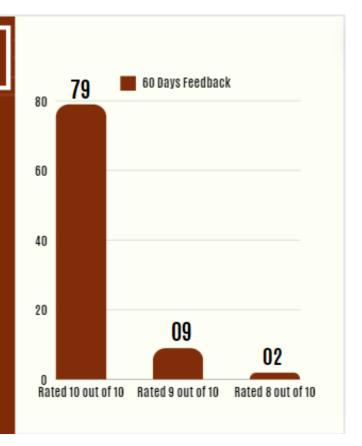

## Consultants completed 60 Days with Pyramid

- Total 90 consultants responded.
- 79 consultants rated us 10 out of 10.
- 09 consultants rated us 9 out of 10.
- 02 consultants rated us 8 out of 10.