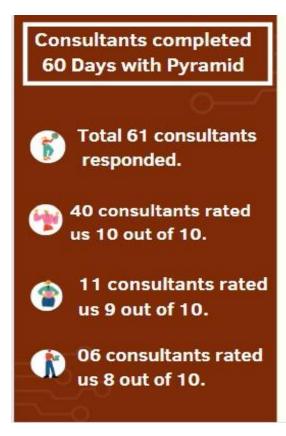

#### 60 day - Consultant Rangs for April Month

We are glad to share feedback from 61 consultants who responded to our survey rating their first 60 days with Pyramid.

The survey was administered using Sense platform to all new hires who completed 2 months sometime in April.