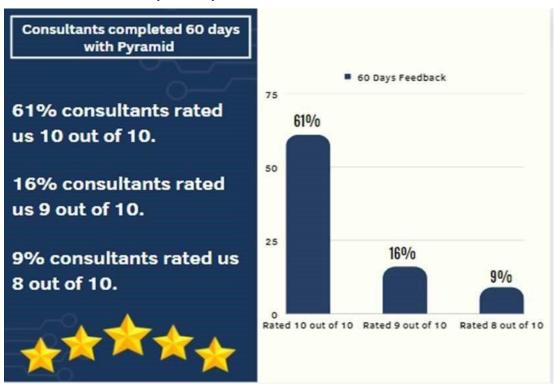

#### 60 day - Consultant Rangs for May Month

We are glad to share feedback from 115 consultants who responded to our survey rating their first 60 days with Pyramid.

The survey was administered using Sense platform to all new hires who completed 2 months sometime in May.