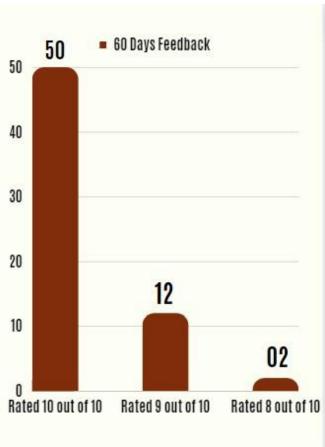

## Consultants completed 180 days with Pyramid

- Total 60 consultants responded.
- 50 consultants rated us
- 07 consultants rated us 9 out of 10.
- 03 consultants rated us 8 out of 10.