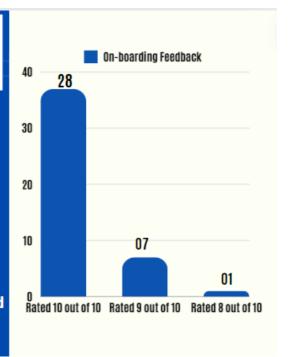

## Consultants completed On-boarding with Pyramid

Total 42 consultants responded.

28 consultants rated us 10 out of 10.

01 consultants rated us 9 out of 10.

03 consultants rated us 8 out of 10.