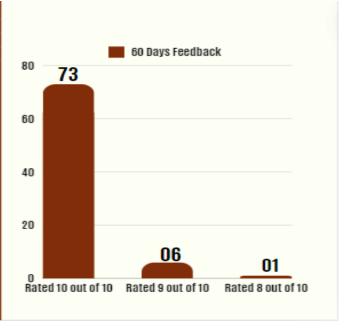

### Consultants completed 60 Days with Pyramid

- Total 80 consultants responded.
- 73 consultants rated us 10 out of 10.
- 06 consultants rated us 9 out of 10.
- 01 consultants rated us 8 out of 10.