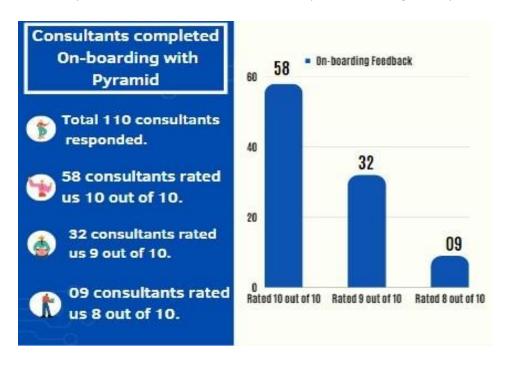

#### **April Month Consultant Rangs On-boarding Experience**

We are glad to share feedback from 110 consultants who responded to our survey rating their onboarding experience.

The survey was administered to all new hires in April month using Sense platform.