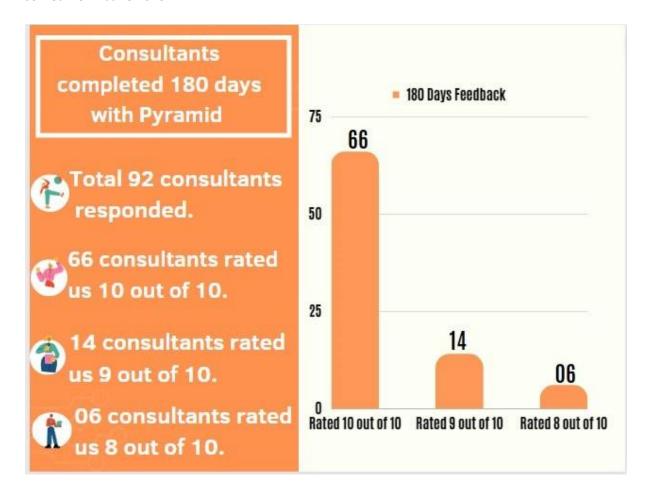

### Consultants completed 180 days with Pyramid

- Total 47 consultants responded.
- 42 consultants rated us
- 02 consultants rated us 9 out of 10.
- 0 consultants rated us