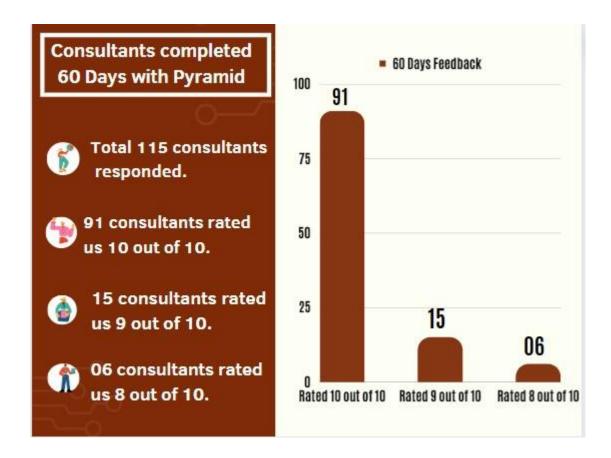

#### 60 day - Consultant Rangs for May Month

We are glad to share feedback from 115 consultants who responded to our survey rating their first 60 days with Pyramid.

The survey was administered using Sense platform to all new hires who completed 2 months sometime in May.