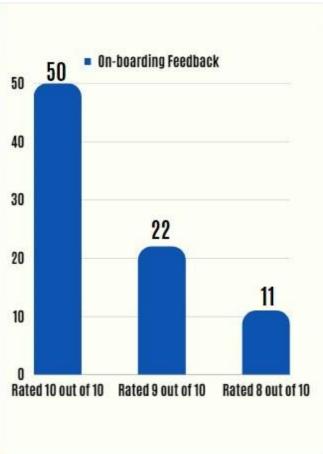

#### **May Month Consultant Rangs On-boarding Experience**

We are glad to share feedback from 94 consultants who responded to our survey rating their onboarding experience.

The survey was administered to all new hires in May month using Sense platform.