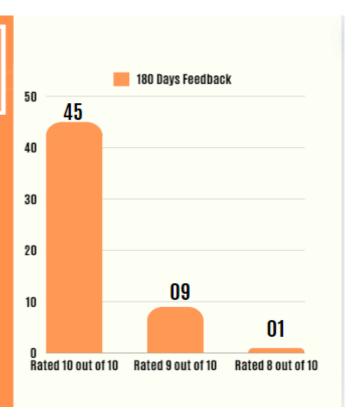

## Consultants completed 180 days with Pyramid

- Total 60 consultants responded.
- 50 consultants rated us
- 07 consultants rated us 9 out of 10.
- 03 consultants rated us 8 out of 10.