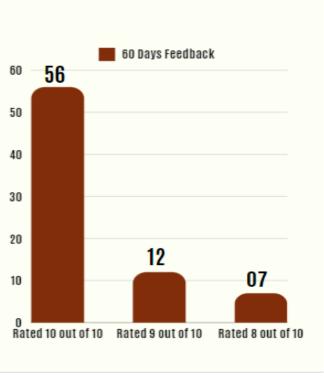

#### **March Month Consultant Ratings On-boarding Experience**

We are glad to share feedback from 78 consultants who responded to our survey rating their first 60 days with Pyramid.

The survey was administered using Sense platform to all new hires who completed 2 months sometime in March.