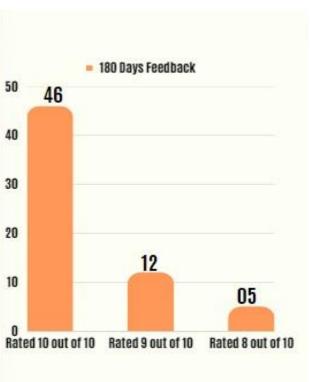

#### 60 day - Consultant Rangs for January Month

We are glad to share feedback from 91 consultants who responded to our survey rating their first 60 days with Pyramid.

The survey was administered using Sense platform to all new hires who completed 2 months sometime in January.

#### January Month Consultant Feedback - 6 month Anniversary

We are glad to share feedback from 91 consultants who responded to our survey rating their 6 month tenure with Pyramid.

The survey was administered using Sense platform to all new hires who completed 180 days sometime in January 2023.