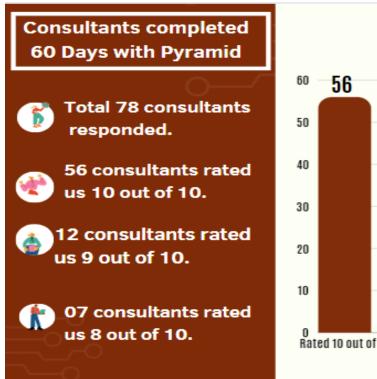

#### **March Month Consultant Ratings On-boarding Experience**

We are glad to share feedback from 78 consultants who responded to our survey rating their first 60 days with Pyramid.

The survey was administered using Sense platform to all new hires who completed 2 months sometime in March.