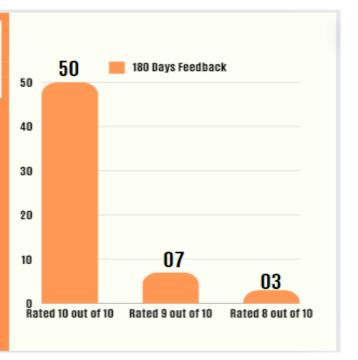

## Consultants completed 180 days with Pyramid

- Total 60 consultants responded.
- 50 consultants rated us
- 07 consultants rated us 9 out of 10.
- 03 consultants rated us 8 out of 10.