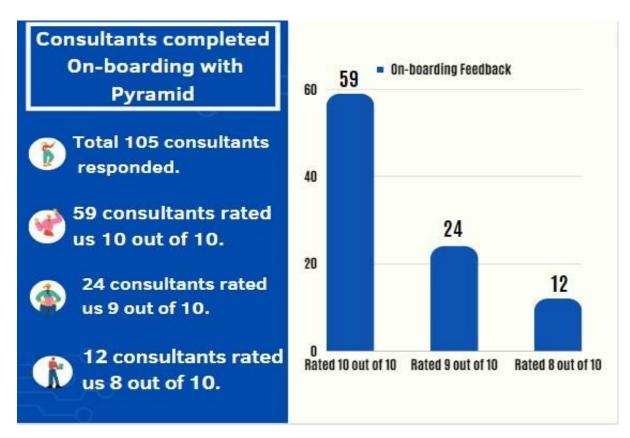

#### **June Month Consultant Rangs On-boarding Experience**

We are glad to share feedback from 105 consultants who responded to our survey rating their onboarding experience.

The survey was administered to all new hires in June month using Sense platform.